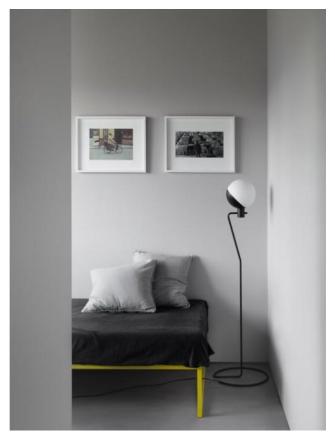

## Description

The Grupa Baluna Floor is a floor lamp and has a height of 140 cm. Its glass shade can be rotated 360 degrees around its own axis. This lamp has a integrated dimmer on the lamp body. The lamp shade is made of triple-coated, mouth-blown opal glass. The light is emitted from the glass shade glare-free and homogeneously in all directions. The lamp rod and base are made of powder-coated steel and are finished as well as assembled by hand. The lamp base has a diameter of 37 cm.

The Baluna floor lamp has a black surface. The lamp is available in other finishes on request.