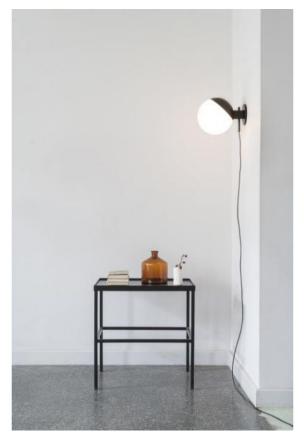

## **Description**

The Grupa Baluna Table / Wall can be used as a table or wall lamp. It has a height and depth of 26 cm. Its shade is made of triple-coated, mouth-blown opal glass and has a diameter of 19.7 cm. The glass shade can be rotated 360 degrees around its own axis. A dimmer is integrated. From the glass shade, the light is emitted homogeneously and glare-free in all directions.

The Baluna table and wall lamp is connected via a supply cable with a length of 250 cm. Lamp base or wall mount are made of powder-coated black steel and are finished as well as assembled by hand. The Baluna is available in other finishes on request.