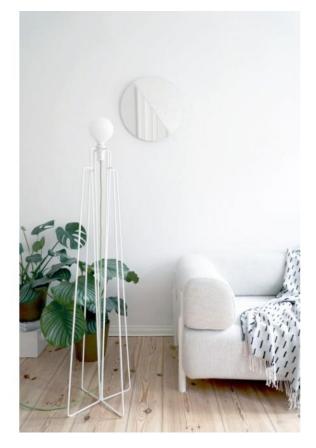

# Grupa Model 1

### Description

The Grupa Model 1 is a floor lamp with a total height of 147 cm. It consists of a frame made of powder-coated steel, which is finished and assembled by hand. Its lamp base has a length and a width of 27 cm each. The light source is an E27 globe bulb with a socket adapter for E14 LED retrofits. All E14 bulbs with a maximum power of 42 watts can be inserted into the globe bulb. The Model 1 is offered in the surfaces black and white. The textile cable is available in different colours.