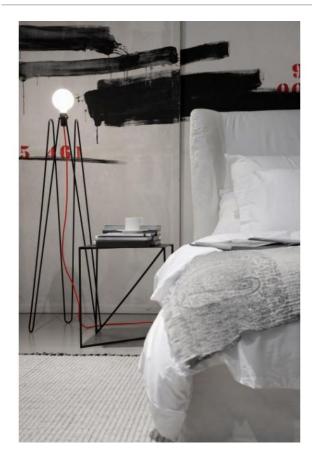

**lamp stand dimensions** length 35, width 35 cm

**Dimensions** H 147 cm

#### Kabelfarbe

- dark blue
- white
- red
- black
- copper
- grey
- yellow
- dark green
- light blue
- light green
- pink

### **Description**

The Grupa Model 2 floor lamp has a total height of 147 cm and consists of a frame made of powder-coated steel. The steel is finished and assembled by hand. Its three-legged base is 35 cm long and 35 cm wide. The lamp is operated by an E27 globe bulb, which includes a socket adapter for E14 LED retrofits. All E14 bulbs with a maximum power of 42 watts can be inserted into the globe bulb. The Model 2 is available in white and black finishes. Its textile cable is offered in several colours.