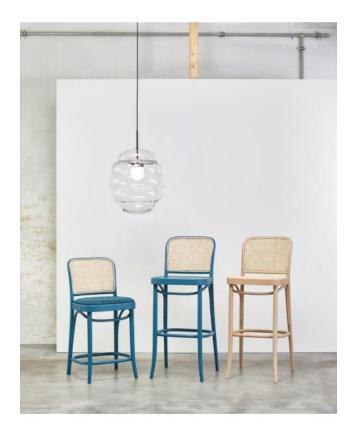

# **Blimp Pendant Medium**

**Dimensions** H 62 cm | Ø 45 cm

### Description

The Bomma Blimp Pendant Medium has a mouth-blown glass with a diameter of 45 cm. Including the suspension, the lamp is 62 cm high. Each glass is made of crystal glass and individually mouth-blown, thus small bubbles or irregularities in the glass can occur. The Blimp pendant lamp is available in the glass colours clear or amber and has a suspension made of black matt powdered metal. Its cable with a maximum length of 250 cm can be shortened if necessary; on request, the lamp is also available with other cable lengths. The light source is an on site dimmable LED with a colour temperature of 2,700 Kelvin extra warm white.