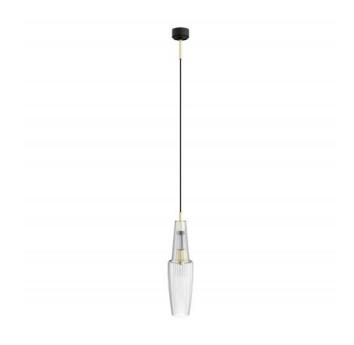

### **Description**

Each glass is individually and elaborately handmade for the Mawa Pisa. Possible small bubbles or slight deviations in size and glass thickness are signs of craftsmanship. The pendant lamp is available in three versions:

- Version 1: Suspension brass, canopy black
- Version 2: Suspension brass, canopy outside black and inside brass
- Version 3: Suspension rose-gold, canopy outside black and inside rose-gold

On request, the Pisa clear glossy is also available with a suspension in white or black. The pendant lamp is supplied as standard with a black, 250 cm long cable. On request, it is also available with other cable lengths or colours.