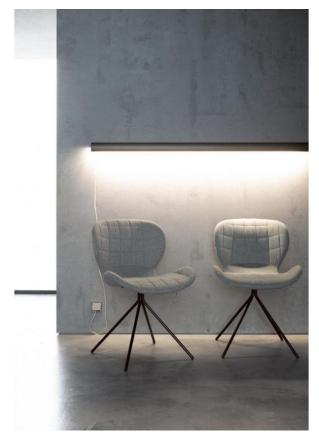

### Description

The Avion wall lamp by the German manufacturer Gera Leuchten has a 4-stage swivel range that allows the emitted light to highlight different wall areas depending on the setting. In four selectable stages (4-stage by 69 degrees), the lamp can be adjusted to illuminate wall areas of different sizes underneath it. This LED wall light is in the surface aluminium-coloured. The Avion by Gera Leuchten is 150 cm long, 8.8 cm wide and 4 cm high. The lamp connection is located centrally, directly at the connection terminal. The lamp can be dimmed and the colour temperature adjusted from 2,700 Kelvin extra warm white to 6,000 Kelvin cool white via an integrated micro-knob switch. The scope of delivery also includes a two-metre plug-in cable.