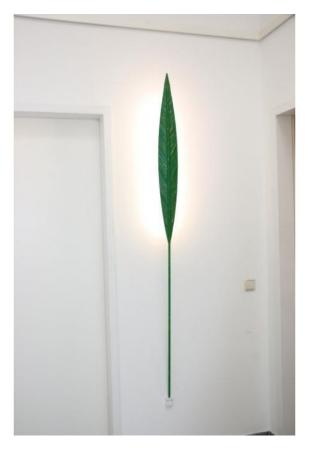

## **Folium**

## **Technical details**

Luminous flux in Im

Country of Manufacture Germany
Manufacturer Betec

**Designer** Horst Lettenmayer

protection IP20 Scope of delivery LED

voltage suitability230 - 240 VoltmaterialaluminumsurfacegreenWattage15 WLEDinclusiveColour Rendering Index>92

Color temperature in Kelvin 3,000 warm white

Dimensions H 190 cm | B 18 cm

986

## Description

The Betec Folium wall lamp is made of powder-coated aluminum and is 190 cm high. The shape of the lamp is reminiscent of a large plant. Classic wall lights make bright. The decor of this lamp takes you on the path of your dreams. As a light manufacture, Betec is not only responsible for brightness, but also wants to create an ambience in which you feel comfortable. The Betec Folium is powered by an integrated LED bulb with a colour temperature of 3,000 Kelvin warm white. The light is emitted from the lamp to the wall and reflected from there into the room.