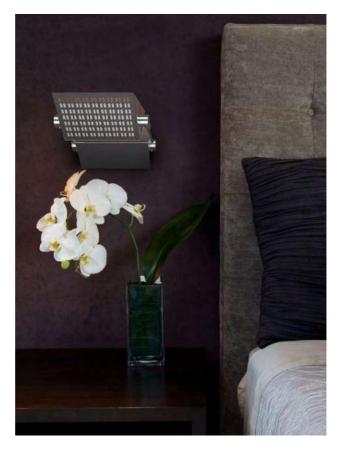

### Description

The Betec Luxus is a bright, glare-free wall lamp in the style of "Art Deco" as a high-quality handcrafted design lamp. Its lamp head can be rotated up to 360 degrees and pleasantly distributes the LED light onto the wall or ceiling. The Luxus is operated with 120 Power LEDs and convinces with modern technology in retro garb. The Luxus wall lamp is available in the surfaces brass or nickel glossy. It has an overall width of 18 cm and a depth of 19 cm. The adjustable lamp head is 14 cm long and 14 cm wide.