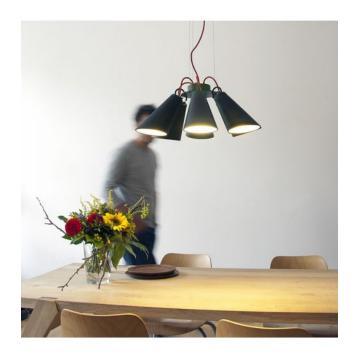

## Description

Thanks to the simple suspension with the help of a ring, the six lamp heads of the Domus Pit 6 can be adjusted independently of each other, infinitely variable in their inclination and can be rotated to the left and right. If all lamp heads are in horizontal position, the lamp has a height of approx. 15 cm, if the lamp heads are in vertical position, the height is approx. 30 cm. The diameter of the lamp changes accordingly from a minimum of 45 cm to a maximum of 70 cm. The tapered lamp heads of the Domus Pit 6 as well as the holder to which they are attached are made of metal, optionally in black or white. The textile cable, which serves as a supply line, is available in the cable colours silver-grey and red. The height-adjustable pendant lamp is suspended from three thin steel cables. The pendant lamp Domus Pit 6 has six E27 sockets and can be operated with conventional halogen bulbs as well as with LED retrofit bulbs.