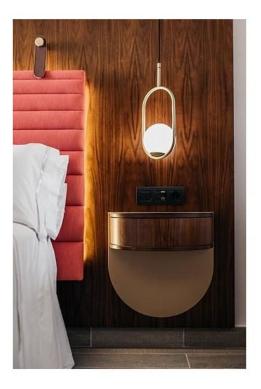

## Description

The B.Lux C\_Ball S1 is a pendant lamp with a ball made of opal glass. The light is emitted homogeneously and softly into the room through the opal glass. The metal parts are offered in the surfaces brass satin and black matt. The ball made of opal glass has a diameter of 15 cm. The lamp is 39 cm high and 18.5 cm wide. The cable of the lamp has a maximum length of 200 cm and can be shortened if necessary. The C\_Ball S1 has an E14 socket that can be operated with replaceable LED retrofits or compact fluorescent lamps. A version that can be dimmed with a Casambi module by smartphone via Bluetooth is also available on request.