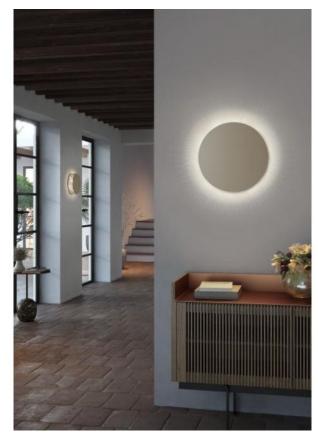

## **Description**

The Bover Helios A wall lamp is a handcrafted lamp that emits indirect light through the irregular cotton threads of the lamp shade and casts small shadows on the wall. In doing so, the Helios A comfortably adapts to the language and personality of organic environments and the wabi-sabi aesthetic. This Japanese trend is based on the idea of finding beauty in the imperfections of objects or materials.

The Helios A is offered in two sizes. The small lamp has a diameter of 26 cm, the larger lamp has a diameter of 40 cm. Both lamps have a depth of 7.5 cm. The Helios is made of aluminum, iron and cotton. To the front, this wall lamp has a dense aluminum disc in brown, through which no light is emitted. On the side, the light shines through the beige cotton threads and creates a fascinating interplay of light and shadow on the wall around the lamp.

An LED with a colour temperature of 2,700 Kelvin extra warm white is integrated as the light source, which can be dimmed on site with a trailing edge phase dimmer. On request, the lamp is also available DALI or 1-10 volt dimmable. In addition, a version that can be dimmed with a Casambi module via smartphone using Bluetooth is also offered on request. This version can be operated easily and intuitively via mobile devices using the free CASAMBI app (iOS and Android). Casambi thus expands the control options with functions such as dimming, grouping of lamps, programming of groups and scenes, automations and much more. A combination of the small and large Bover Helios lamps results in impressive lighting effects on the wall.