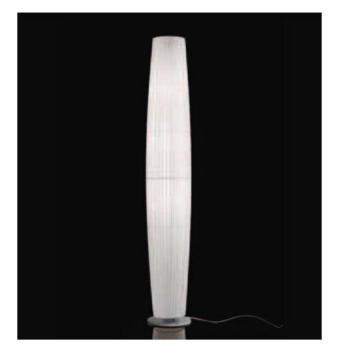

## Description

The light of the Bover Maxi P/03 is emitted glare-free to the sides. This floor lamp is available in the shade colours white and cream. Its lamp base is in satin nickel. A dimmer is integrated in the supply cable of the Maxi P/03, with which the lamp can be switched and dimmed. Pressing the dimmer once switches the light on or off. By pressing it longer, the light can be dimmed continuously. The Bover Maxi P/03 has E27 sockets and can be operated with replaceable LEDs (retrofit).