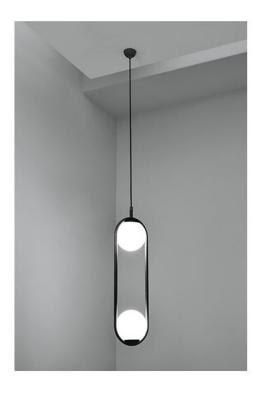

### Description

The B.Lux C\_Ball S2 is a pendant lamp with two spheres made of opal glass. The light is emitted through the opal glass homogeneously and softly into the room. The metal parts are offered in the surfaces brass satin and black matt. The spheres made of opal glass each have a diameter of 15 cm. The lamp is 67 cm high and 18,5 cm wide including the metal parts. The cable of the lamp has a maximum length of 200 cm and can be shortened if necessary. The C\_Ball S2 has two E14 sockets that can be operated with replaceable LED retrofits or compact fluorescent lamps. A version that can be dimmed with a Casambi module by smartphone via Bluetooth is also available on request.