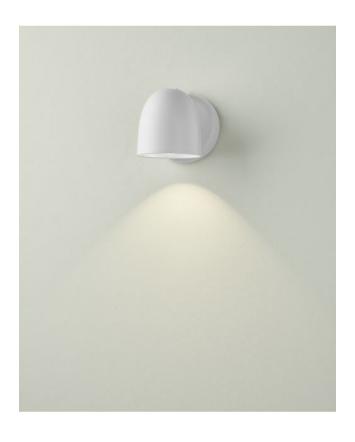

### Description

The B.Lux Speers Outdoor W1 is also suitable as an outdoor lamp with protection class IP54. With this protection class, it is protected against dust and splashing water on all sides. This wall lamp has a sideways swivelling lamp head for direct, pointable illumination. The emitted light creates a cone of light on the wall.

The Speers Outdoor W1 wall lamp has a lamp head with a diameter of 11.5 cm and a length of 11.8 cm. The projection of the lamp is 14.5 cm. The wall mounting has a diameter of 12.7 cm. An LED with a colour temperature of 2,700 Kelvin extra warm white is integrated as illuminant. The emitted light is focused by a glass lens. The Speers Outdoor W1 wall lamp is available in white and black. Both surfaces are matt.