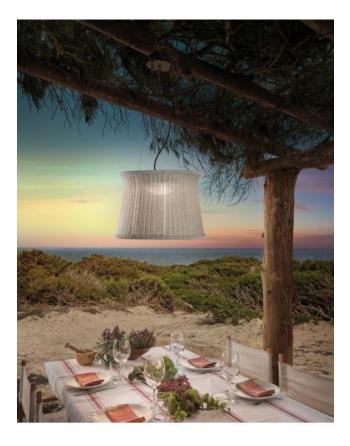

## Description

The Bover Syra 45 Outdoor emits its light directly downwards, through the lamp shade to the side and upwards. The light is emitted glare-free in all directions. This outdoor pendant lamp is available in the shade colours ivory white and brown. Its canopy is in graphite brown. Its lamp shade has a diameter of 45 cm and a height of 33 cm.

The Syra 45 Outdoor is individually settable in height when it is mounted. Its three cables are 145 cm long. The pendant lamp is operated with a powerful, dimmable LED, which has a power of 24.7 watts and a colour temperature of 2,700 Kelvin extra warm white. The Syra by Bover is also available with a diameter of 61 cm or 91 cm.