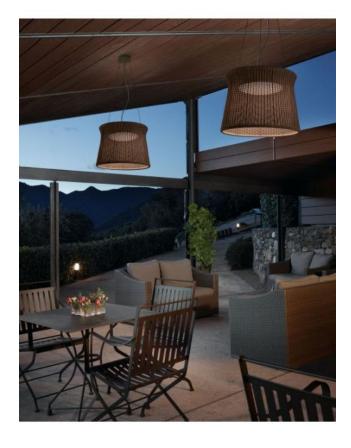

### Description

The Syra 60 Outdoor pendant lamp directs its light directly downwards, laterally through the lamp shade and upwards. The light is emitted glare-free in all directions. The Syra 60 Outdoor is suspended on three cables with a length of 145 cm. If required, the height of the outdoor lamp can be individually set when it is mounted.

The Syra 60 Outdoor pendant lamp is available in the shade colours ivory white and brown. The white lamp has a white canopy, the brown one a graphite brown canopy. The lamp shade has a height of 44 cm. The integrated, powerful LED has an output of 37.7 watts and a colour temperature of 2,700 Kelvin extra warm white. The lamp is offered in dimmable or non-dimmable versions. The Syra by Bover is also offered with a diameter of 45 cm or 91 cm.