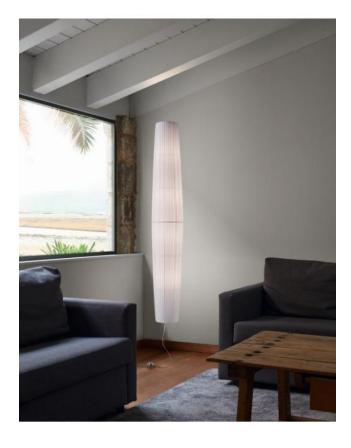

### Description

The Bover Maxi S/01 distributes its light glare-free to the sides and downwards. It is available with a ceiling connection or a plug-in cable. An on/off switch is integrated on the plug-in cable. The total height of the pendant lamp can be individually set during installation. The lamp has a total height of 280 cm.

The Maxi S/01 is available in the shade colours white and cream. The pendant lamp has E27 sockets that can be operated with replaceable LEDs (retrofit). The Maxi S/02 with a shade height of 190 cm is also available from the lamp series.