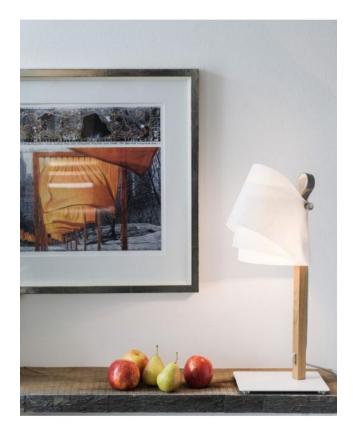

## **Technical details**

Country of Manufacture Germany

Manufacturer Domus

**Designer** Urban Schnieber

Year of design 2013 protection IP20 Scope of delivery LED

voltage suitability 110 - 240 Volt

Depth in cm 20

**material** felt, Lunopal, metal, oak Tree, Textile

cable color grey

**dimming** cord dimmer

socket/light fixtureE27Power (max. Watt)15 WattLEDinclusiveshade colorwhite

lamp stand dimensions length 24, width 21 cm

bulb exchangeon site itselftotal height55 cmDimensionsB 15 cm

## **Description**

The Domus Fläks Table Lamp is 55 cm high and 15 cm wide. Its depth is 20 cm. Thanks to an integrated magnet, the lamp can be positioned freely on the lamp base. The lamp base is made of white, powder-coated metal. Its lamp shade is made of Lunopal, a high-quality material that Domus has developed for its lamp shades. This material is thermally highly resilient and can withstand temperatures of up to 100°C. Lunopal is white transparent and gives the impression of fine Japanese paper. The completely environmentally friendly material is UV-resistant, washable and does not fade. There is a hand dimmer on the supply cable. The Fläks Table Lamp has an E27 socket that can be operated with replaceable LEDs (retrofit).