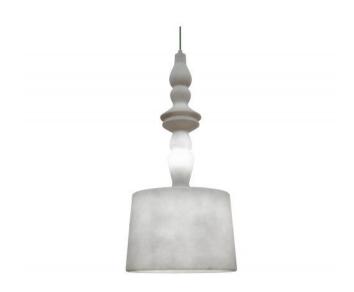

## Description

The Karman Alibabig pendant lamp has a lampshade with a diameter of 50 cm and a height of 110 cm. When the light is switched off, the material made of fibreglass is opaque. As soon as the light is switched on, it becomes translucent and creates excellent light effects. The Karman Alibabig pendant lamp SE616V-INT is suspended on a steel cable with a length of 200 cm. When mounted, this pendant lamp can be individually set in height. The lamp has two E27 sockets and can be operated with replaceable LEDs (retrofit).