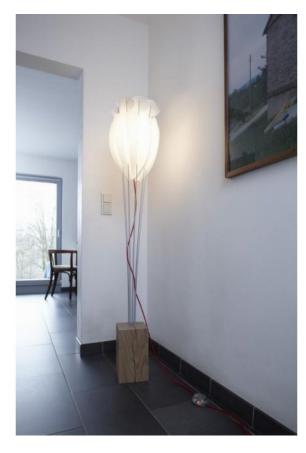

### Description

The white lamp shade of the Domus Tulip is reminiscent of a flower. Filigree steinless steel rods hold the lamp shade and allow the lamp to swing slightly. A foot dimmer is located on the cable. The floor lamp is 158 cm high in total and is available with a cable in the colours anthracite or red. Its lamp shade is made of high-quality Lunopal, which Domus developed especially for its lamp shades. This material looks like fine Japanese paper and does not fade.