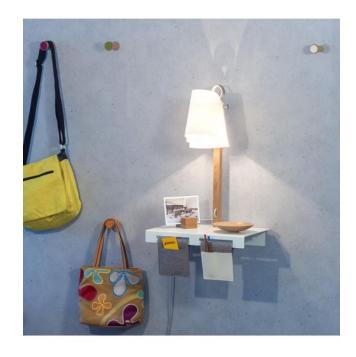

## Description

The Domus Fläks Shelf Lamp has a lamp rod made of oak and a lamp shade made of Lunopal. Lunopal is a high-quality material and was developed by Domus for its lamp shades. It reminds of fine, Japanese paper and does not fade. Including the lamp shade, the shelf lamp is 55 cm high. The included shelf made of white lacquered metal is 29 cm deep and 40 cm wide. The Fläks Shelf Lamp can be regulated via a hand dimmer on the supply line. The lamp has an E27 socket and can be operated with replaceable LEDs (retrofit). Two different coloured felt cases, a letter stand and a wooden bowl are offered as accessories.