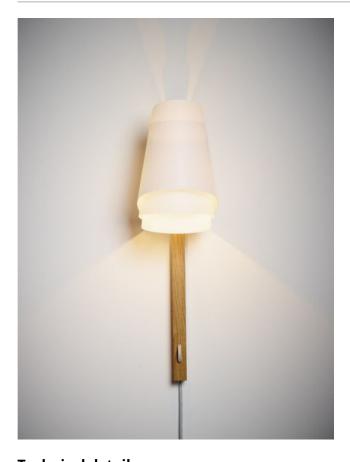

## Description

The Domus Fläks Wall Lamp is altogether 55 cm high and has a depth of 20 cm. Its lamp rod is made of oak. Its multi-part lamp shade in white transparent can be opened in different ways. Depending on the position of the lamp shade, different light effects can be created. The lamp shade is made of high-quality Lunopal, a material that Domus has developed especially for its lamp shades and that reminds of fine Japanese paper. It is particularly environmentally friendly and does not fade. The Fläks Wall Lamp has an E27 socket and is operated with a replaceable LED (retrofit). A hand dimmer is integrated on the supply line. The scope of delivery includes a wooden hook with a wool white head surface. A set of five wooden hooks with different coloured heads is offered as an accessory.