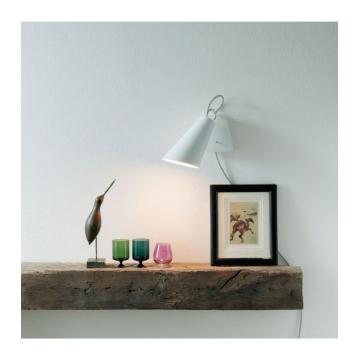

## **Description**

The Domus Pit 1 wall lamp is 22 cm high and has a projection of 32 cm. Its lamp head has a diameter of 15 cm at the bottom. This lamp is available in the surfaces black and white. The lamp head and the wall bracket are both in the same surface. The Pit 1 is offered with the cable colours red or silver-grey. An on/off switch is integrated on the wall bracket. This wall lamp has an E27 socket that is also suitable for replaceable LEDs (retrofit).