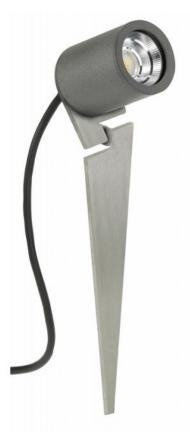

## Albert Spike Spotlight 2399

## Description

The Albert 2399 spit spotlight made of corrosion-resistant cast aluminium and a borosilicate glass bulb cover has a 250 cm long cable with mains plug. The lamp head, which can be swivelled by 120 degrees, has a diameter of 6.5 cm and is 9 cm deep. The ground spike of the outdoor spotlight allows the lamp to be placed anywhere on unpaved beds and green areas. This lamp with IP44 protection has a replaceable bulb.