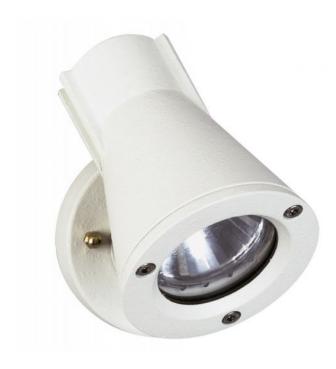

### **Description**

The Albert 2153 wall spotlight made of corrosion-resistant cast aluminium and a borosilicate glass bulb cover has a lamp head that can be rotated by 340 degrees and swivelled by 120 degrees. The lamp's head has a diameter of 10 cm and is 13.5 cm deep. The Albert 2153 wall spotlight is available in black and white. This wall lamp with mounting plate and protection class IP54 has a replaceable bulb and is also suitable for ceiling installation.