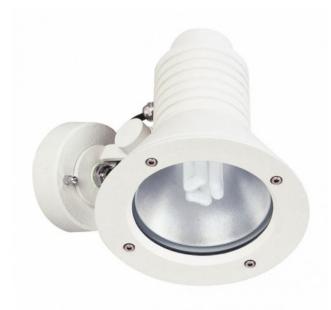

## Description

The Albert 2182 wall spotlight made of corrosion-resistant cast aluminium and a borosilicate glass bulb cover has a lamp head that can be rotated by 340 degrees and swivelled by 110 degrees. The lamp's head has a diameter of 18.5 cm and is 21 cm deep. The Albert 2182 wall spotlight is available in the surfaces black, silver and white. This wall lamp with mounting plate and protection class IP54 has a replaceable bulb and is also suitable for ceiling installation.