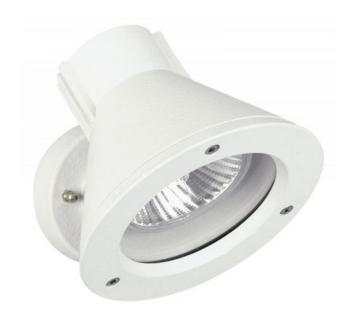

### Description

The Albert 2155 wall spotlight made of corrosion-resistant cast aluminium and a borosilicate glass bulb cover has a lamp head that can be rotated by 340 degrees and swivelled by 120 degrees. The lamp head has a diameter of 15.5 cm and is 13.5 cm deep. The Albert 2155 wall spotlight is available in black and white. This wall lamp with mounting plate and IP54 protection has a replaceable bulb and is also suitable for ceiling installation.