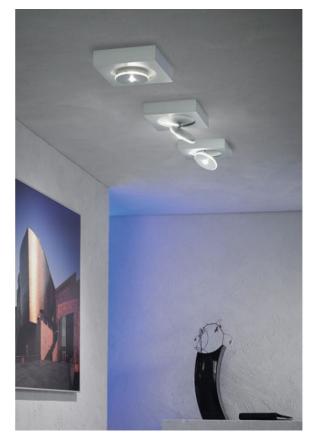

### Description

The Escale Spot It 1-light is a square ceiling lamp with a spotlight lamp head. The lamp head can be swivelled and adjusted in height if required. The Spot It 1-lamp ceiling light is made of aluminum. The length and width of the lamp are 20 cm each. The height is 5 cm. With the greatest alignment of the lamp head, a projection of max. 15 cm is achieved. The Spot It 1-light is offered in the surfaces aluminum smoothed and anthracite.