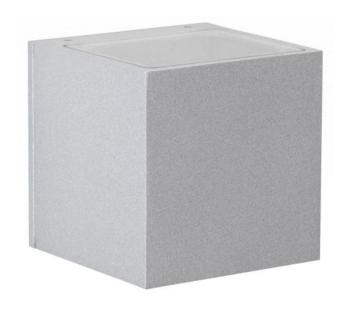

### **Description**

The Albert 2372 wall spotlight is made of corrosion-resistant cast aluminium with a borosilicate glass bulb cover. This Albert lamp is 10.5 cm high, 10.5 cm wide and 10.5 cm deep. The wall lamp with 2-sided, light emission, wide at the top and bottom, is available in the surfaces anthracite, silver, black and white. The 2372 wall spotlight by the German manufacturer Albert is suitable for outdoor use and has a replaceable LED bulb.