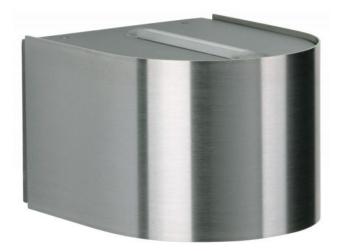

## Description

The Albert 2335 wall spotlight is made of stainless steel and corrosionresistant cast aluminium. This lamp is 15 cm long, 12 cm wide and 9.5 cm high. The wall lamp with 2-sided, narrow light emission at the top and bottom has a bulb cover made of borosilicate glass. The wall spotlight 2335 by the German manufacturer Albert is suitable for outdoor use and comes with a mounting plate. The lamp has a replaceable LED bulb.