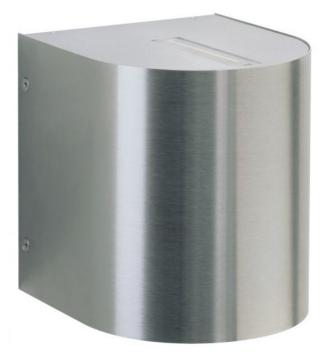

## Description

The Albert 2403 wall spotlight is made of stainless steel and corrosionresistant cast aluminium. This lamp is 15.5 cm long, 14 cm wide and 15.5 cm high. The wall lamp with 2-sided, narrow light emission at the top and bottom has a bulb cover made of borosilicate glass. The 2403 wall spotlight by the German manufacturer Albert is suitable for outdoor use and comes with a mounting plate. The lamp has a replaceable LED bulb.