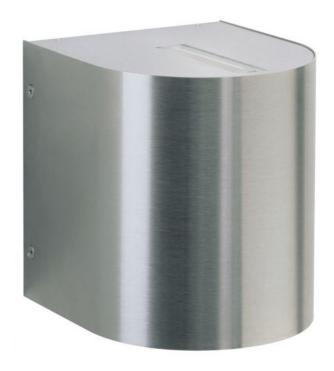

## Description

The Albert 2404 wall spotlight is made of stainless steel and corrosion-resistant cast aluminium. This lamp is 15.5 cm long, 14 cm wide and 15.5 cm high. The wall lamp with 2-sided light emission, narrow at the top and wide at the bottom, has a bulb cover made of borosilicate glass. The 2404 wall spotlight by the German manufacturer Albert is suitable for outdoor use and comes with a mounting plate. The lamp has a replaceable LED bulb.