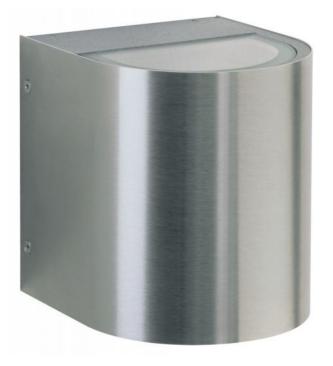

## Description

The Albert 2405 wall spotlight is made of stainless steel and corrosionresistant cast aluminium. This lamp is 15.5 cm long, 14 cm wide and 15.5 cm high. The wall lamp with 2-sided light emission, wide at the top and bottom, has a bulb cover made of borosilicate glass. The 2405 wall spotlight by the German manufacturer Albert is suitable for outdoor use and comes with a mounting plate. The lamp has a replaceable LED bulb.