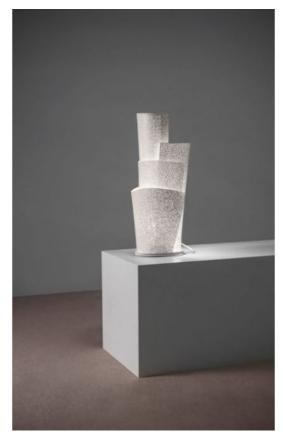

### **Description**

The Arturo Alvarez Blossom BS02 table lamp consists of four lamp shades that are partly turned into each other. Its asymmetrical shape and colour change depending on the viewer's angle of vision, as does its fabric. Blossom is a design that is intended to create elegant lighting effects in any kind of environment.

The Blossom BS02 is a total of 55 cm high and 26 cm wide. Its depth is 22 cm. The table lamp is available in the shade colours white and multicoloured. The lamp shades are made of a lacquered, particularly resistant stainless steel metal mesh. The stainless steel metal mesh is a translucent and flexible mesh made of metal, which was specially developed by the manufacturer Arturo Alvarez for its lamps. The E27 socket of the Blossom BS02 is suitable for replaceable LEDs (retrofit). There is an on/off switch on the supply line.