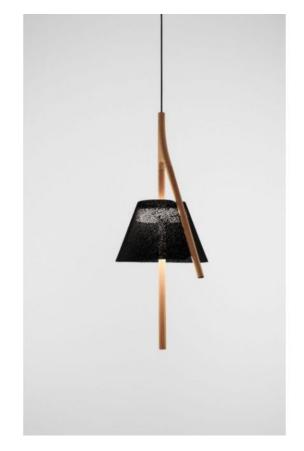

#### Description

The Arturo Alvarez Cambo CM304 is a pendant lamp with a lamp shade made of lacquered stainless steel mesh. This lamp shade is combined with a structure made of beech wood, which has a height of 60 cm. The lamp shade is offered in the colours white and black. It has a diameter of 23 cm. In total, the lamp is 26 cm wide.

The Cambo CM304 can be individually suspended in the total height during assembly. A dimmable LED with a colour temperature of 2,700 Kelvin extra warm white is included as illuminant. The light is emitted glare-free downwards and laterally through the lamp shade.