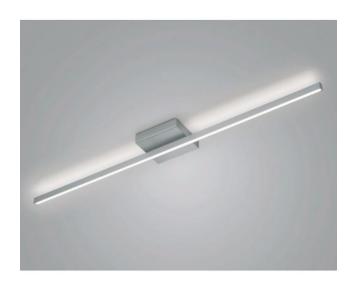

### Description

The Knapstein NURI-1 is a rod-shaped ceiling light. The lamp distributes its light upwards and downwards at the same time. This creates light effects on the ceiling. The NURI-1 is 132 cm long and 7 cm high. The ceiling light is offered in the surfaces matt nickel and black. It is operated with a powerful, dimmable LED that has a colour temperature of 2,700 Kelvin extra warm white.