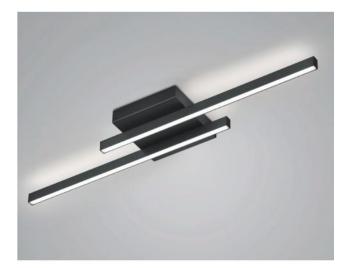

## Description

The Knapstein NURI-2 ceiling lamp consists of two displaced rods. The light is distributed by the lamp simultaneously upwards and downwards, creating several lighting effects on the ceiling. The NURI-2 is 91 cm long in total. The ceiling mounting has a length and width of 19 cm each. The NURI-2 is offered by Knapstein in the surfaces matt nickel and black. A powerful, dimmable LED with a colour temperature of 2,700 Kelvin extra warm white is included.