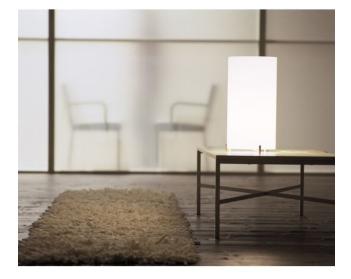

### Description

The CPL T1 from the Italian lighting manufacturer Prandina has a cylindrical lampshade that is available in opal white or transparent glass. The glass shade is surrounded by a metal structure in chrome or nickel. The cylindrical table lamp has a diameter of 24 cm and is 33 cm high. A dimmer is integrated into the 1.95 m long supply cable. The lamp has an E-27 socket and can be operated with both conventional halogen bulbs and LED retrofit bulbs.