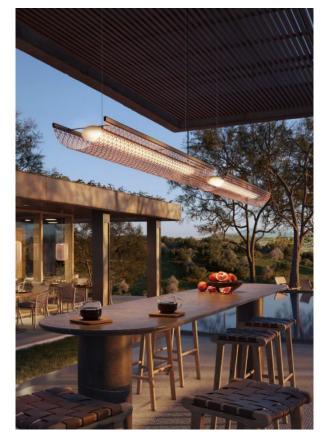

# Nans Balis S/140 Outdoor

### Description

The Bover Nans Balis S/ 140 Outdoor has been developed for linear lighting solutions in spaces that require a light source suspended in the air while allowing flexibility or changes depending on the requirements of each event. The diffuser is made of polyethylene and contains the 24V LED panel inside.