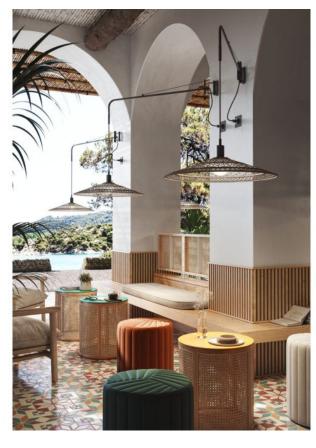

# Bover

### Nans 55 A/98 Outdoor

## Description

Nans is an extensive collection of lamps that pay tribute to a hidden and discreet place on the Costa Brava. Cala Nans is a small cove in Cadaquès that can only be reached on foot or by boat. An unspoilt corner of the Mediterranean where the vegetation and the vigilance of an old lighthouse make this place a natural space where all you can hear is the sound of the sea and the birds flying over the coast. With the Nans, we wanted to combine different types of fibre weaving in a single collection. We were interested in highlighting the craftsmanship of their umbrellas by presenting the same product with different weaving techniques and combining it with different shapes and colours that bring to life an essential Mediterranean style. The Nans are woven in an artisanal way.