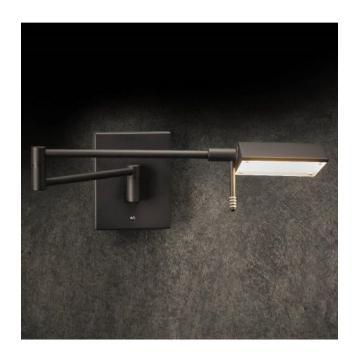

## **Description**

The Holtkötter 9615 is the tried and tested lighting solution for the wall. This LED wall lamp is made of brass and is available in matt fumé, matt nickel and polished/brass matt finishes. The desired light centre of the Holtkötter 9615 wall light can be illuminated by adjusting the articulated arms and swivelling the reflector. Infinitely variable dimming is achieved via a touch dimmer located centrally on the wall bracket. The built-in LED can be replaced if required.