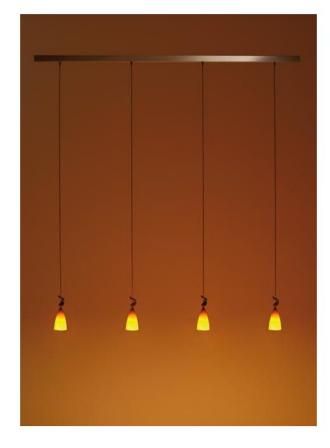

## **CECIL pendant lamp with TIWI**

### Descripción

The K-Meral CECIL pendant lamp is offered in one-to-four lights - here with the design element "TIWI" as decor above the lampshade. Each lampshade of the CECIL lamps consists of porcelain. The circular canopy of the single-lamp light and the elongated ceiling housings of the multi-flames lamps are made of ground aluminum and have integrated transformers.

All pendant lamps of this series are dimmable on site. By simply pushing the coaxial cable into the ceiling housing, the lamps can be individually adjusted in height. The lampshades should remind of tulips: natural and clear the shape soft, wide and warm the light cone. They emit a direct, neutral light on the surface to be illuminated and a warm diffuse light in the surrounding area. Supplied with 35 watt lamps.

The CECIL lights are offered here with "TIWI", a beautiful accessory above the lamp shade, which gives the light a very special look. "TIWI" is made of aluminum and is cast in one piece in a complex process, then ground by hand and at last worked for days in a drum to obtain the perfect abrasion. TIWI is a loving detail that emphasizes the uniqueness of the series of lamps thanks to its flame shape.