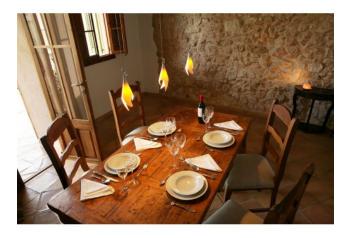

### Descripción

The K-meral TRIS is the origin of the collection "Light from the Fire". The filigree porcelain flames, the natural surface and the harmonious atmosphere of the light result in combination of a completely unique lamp. The TRIS pendant lamp is available in one or four lamps. Depending on the variant, the lamp consists of one to four porcelain lanterns and a canopy or a brushed aluminum strip.

The light screens emit a direct, neutral light onto the surface to be illuminated and a warm diffuse light in the surrounding area. By simply pushing the coaxial cable into the ceiling housing, the light can be individually adjusted in height.

The lamp is supplied with the light fitting "TIWI". The light fitting TIWI is a beautiful accessory, which gives this design a very special touch. The small flame with the art name TIWI is made of aluminum and is cast in one piece in one elaborate process, then ground by hand and at least worked for days in a drum to obtain the perfect abrasion.