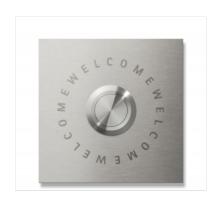

### Descripción

The Keilbach Jingle Welcome bell element is a square bell element, which is completely made of high-quality stainless steel and labeled with the writing "Welcome". The bell element is probably one of the highest quality bell elements on the market. Every time you press a button, you feel the quality of the precision pushbutton. It is protected against dust and splash water according to IP66.

The bell element has an edge length of 8 x 8 cm, the button measures 2.8 cm in diameter.

When installing the jingle doorbell elements, threaded pins are screwed into the doorbell element. Then drill holes are prepared in the wall. The connection cables from the wall are connected to the contacts of the bell push button. Then the entire bell element is pressed into the holes prepared with dowels.