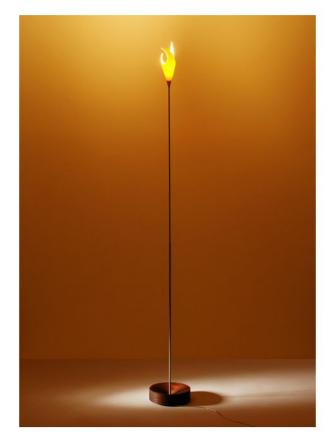

## K-meral TRIS Floor Lamp

## Description

The K-meral TRIS Floor Lamp is equipped with a porcelain lampshade as well as a lamp stand either coming with a cover in stainless steel or antiquely stained mahogany. A totally unique luminaire is created by the combination of the fine porcelain flame, the natural surface and the moody atmosphere of the light radiated. The lamp stand of the K-meral TRIS Floor Lamp is 19 cm in diameter and 2.5 cm high with the stainless steel version. However it is 20 cm in diameter and 6.4 cm in height with the mahogany variant. This floor lamp radiates a direct neutral light onto the ceiling and it distributes a warm diffuse light in its surrounding. The K-meral TRIS Floor Lamp is switchable as well as dimmable by simply touching the metal parts. The transformer is to be found in the supply cable.