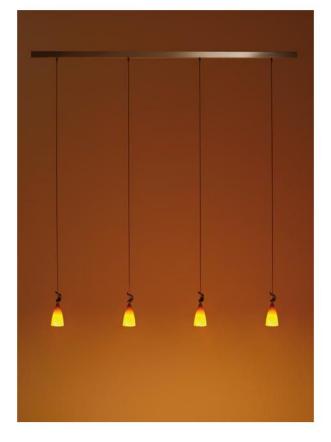

# **CECIL pendant lamp with TIWI**

### Description

The K-Meral CECIL pendant lamp is offered in one-to-four lights - here with the design element "TIWI" as decor above the lampshade. Each lampshade of the CECIL lamps consists of porcelain. The circular canopy of the single-lamp light and the elongated ceiling housings of the multi-flames lamps are made of ground aluminum and have integrated transformers.

All pendant lamps of this series are dimmable on site. By simply pushing the coaxial cable into the ceiling housing, the lamps can be individually adjusted in height. The lampshades should remind of tulips: natural and clear the shape - soft, wide and warm the light cone. They emit a direct, neutral light on the surface to be illuminated and a warm diffuse light in the surrounding area. Supplied with 35 watt lamps.

The CECIL lights are offered here with "TIWI", a beautiful accessory above the lamp shade, which gives the light a very special look. "TIWI" is made of aluminum and is cast in one piece in a complex process, then ground by hand and at last worked for days in a drum to obtain the perfect abrasion. TIWI is a loving detail that emphasizes the uniqueness of the series of lamps thanks to its flame shape.