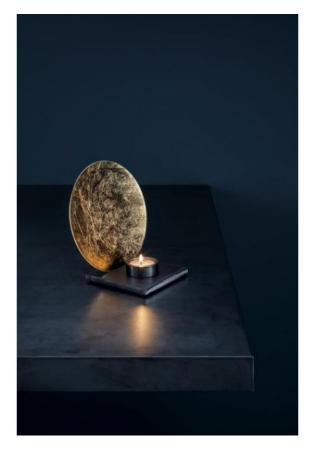

### surface\_of\_reflector

- cuivre
- feuille d'argent
- feuille d'or

## **Description**

The Catellani & Smith Luna Table is not an ordinary table lamp, because as lamp a candle is used. Included is a white candle, which fits perfectly into the low candlestick. But it can of course be replaced at any time. The candlestick standing on a lamp stand with dimensions of 11 x 11 cm. Behind the holder for the candle a round disc with a diameter of 17 cm is attached, which is slightly curved inwards. A smooth, noble processed surface covers this disc, which is available in three different colours. The reflector disc is offered in silver leaf, gold leaf or copper. Depending on the colour also changes the reflected glow of the lamp.

As materials for the candle holder was used aluminum for the disc and waxed rough iron for the candlestick. The holder for the candle, which can be equipped with a tea candle, itself is made also of waxed rough iron and holds with a magnet on the lamp stand.