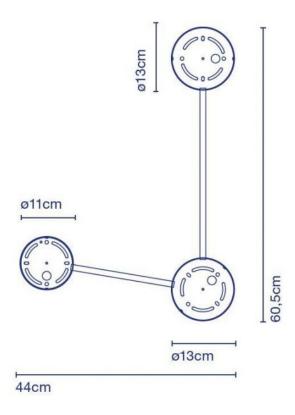

## **Description**

With the Marset C3 Ginger accessory, three Ginger wall lights can be combined together and connected to a single power supply. This accessory is suitable for connecting a Ginger 32 C, a 42 C and a 60 C together. The set is made of painted metal. In addition to this version, a C2 version is also available for connecting a Ginger 32 C and a 42 C to a single power supply.