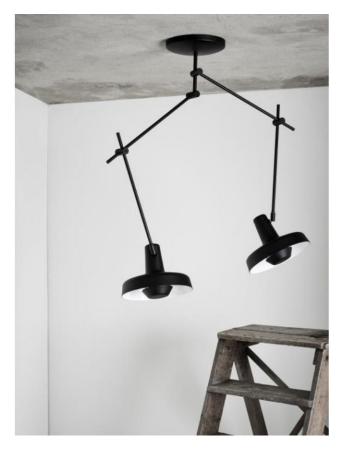

## **Description**

The Grupa Arigato Ceiling Double is a ceiling light with two rotating and swivelling joint arms that can be adjusted independently of each other. This is the smaller of two ceiling lights with two jointed arms. Each jointed arm consists of two parts, each 35 cm long. Each lamp shade can be rotated 360 degrees and swivelled 125 degrees. The lamp is mounted directly on the ceiling. Thanks to diffusers at the bottom of the lamp shades, the light is emitted downwards without glare. The Arigato Ceiling Double is available with a black or white matt powder-coated finish. On request, the lamp is also offered in other finishes. This ceiling light by Grupa can be operated with halogen lamps or LED retrofit lamps. The Arigato Ceiling Double Long with two longer jointed arms and the Ceiling with a single jointed arm are also available from the series.